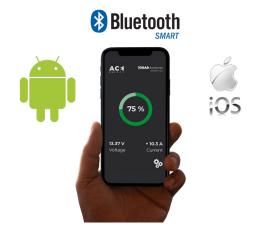

### Communication

Control the battery charging level and status via a dedicated mobile app.

|                     | Reference              | 10314-0100M   |
|---------------------|------------------------|---------------|
| Features<br>Battery | Nominal voltage        | 12.8V         |
|                     | Nominal capacity       | 100 Ah        |
|                     | Full battery voltage   | 14.6V         |
|                     | Internal resistance    | ≤30mΩ         |
|                     | Charge current         | 25 A          |
|                     | Discharge current      | 100 A         |
|                     | Useful life            | ≥ 4500 cycles |
| DC-DC charger       | Applicable voltage     | 12-16 V       |
|                     | Charge current         | 25 A          |
|                     | Automatic D+ detection | Optional      |
| Solaire charger     | Applicable voltage     | ≤ 32 V        |
|                     | Charge current         | 25 A          |
|                     | Maximum power          | 290 W         |
| AC-DC charger       | Charge current         | 20 A          |
| Specifications      | Material               | Metal         |
| Mechanic            | Dimensions (cm)        | 28 x 25 x 17  |
|                     | Weight                 | 14 kg         |