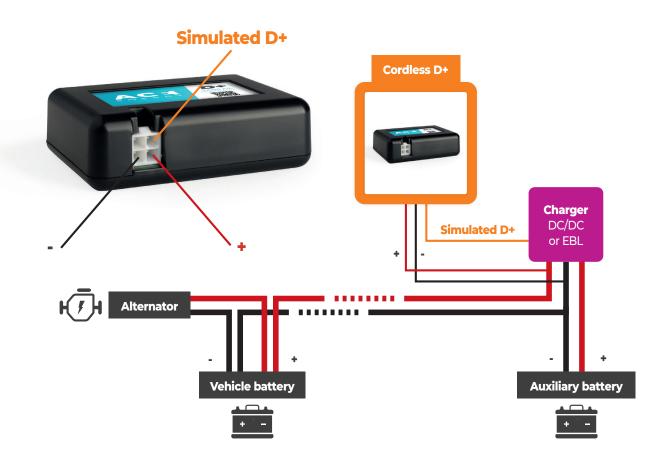

## Use

- > With ACE Energy's D+ Cordless box, your installation is under control! This signal allows you to determine if the engine is running, and, in turn, activate certain equipment for which the signal is required.
- > Cordless innovation: on many modern vehicles (mainly EURO 6), this signal is sometimes impossible to be captured directly on the alternator. Our Cordless D+ box detects the start and stop of the alternator with no wired connection to it, and activates the desired equipment only when the engine is running.