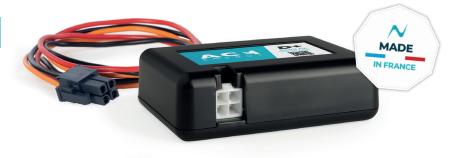

## Use

- > With ACE Energy's D+ Cordless box, your installation is under control! This signal allows you to determine if the engine is running, and, in turn, activate certain equipment for which the signal is required.
- > Cordless innovation: on many modern vehicles (mainly EURO 6), this signal is sometimes impossible to be captured directly on the alternator. Our Cordless D+ box detects the start and stop of the alternator with no wired connection to it, and activates the desired equipment only when the engine is running.

## **Features**

- > Simplifies your installation
- > Without a wired connection to the alternator
- > Compatible with EURO 6 / 6+ vehicle

## **Specifications**

|            | ACE-D-PLUS-SF |
|------------|---------------|
| Reference  | 10100-0114A   |
| Dimensions | L76xP56xH23mm |
| Weight     | 60g           |