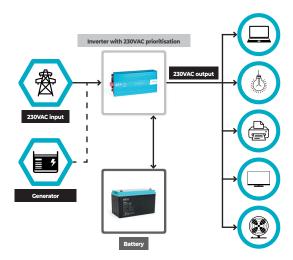

#### Features

- > Pure sine wave inverter
- Automatically preserves battery capacity when the vehicle is connected to the 230V power supply
- > Auto-start feature
- > Multiple active protections
- > Highly efficient
- > 100% copper connectors

### Connectivity

ACE-IPS range DC/AC inverters include a wired remote control as standard.

This remote control, which is a plug-and-play device when connected to the USB port, can be installed at any time and anywhere in your vehicle.