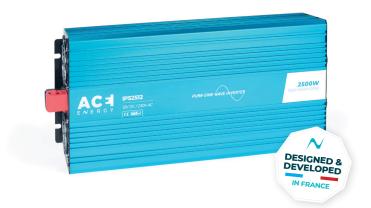

# **DC/AC INVERTER + PRIORITISATION**

ACE-IPS1512I - ACE-IPS2012I - ACE-IPS2512I

#### 1500-2000-2500W

#### Features

- > Pure sine wave inverter
- Automatically preserves battery capacity when the vehicle is connected to the 230V power supply
- > Auto-start feature
- > Multiple active protections
- > Highly efficient
- > 100% copper connectors